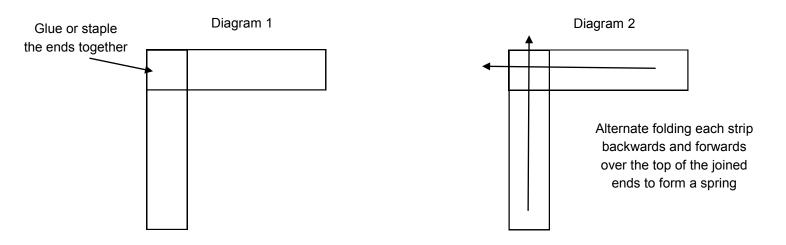

## **Pudding Man Instructions**

Colour in and cut out the Earth face, hands and feet.

Cut along the lines of the paper strips. (You may wish to print these onto coloured card first).

Attach 2 strips together at the ends as shown in Diagram 1

Fold each strip over one another alternatively until you reach the ends, making sure to fold them down each time (as shown in Diagram 2).

Once you reach the ends, glue or staple the 2 ends together. Once you let go of the paper, it will now be a spring.