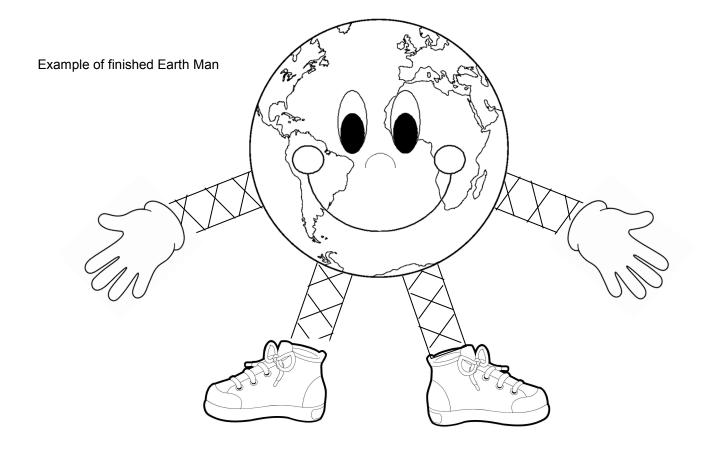

Using the spring, attach a hand or foot to one end and the other end to the Earth head as shown above to create your Earth man.